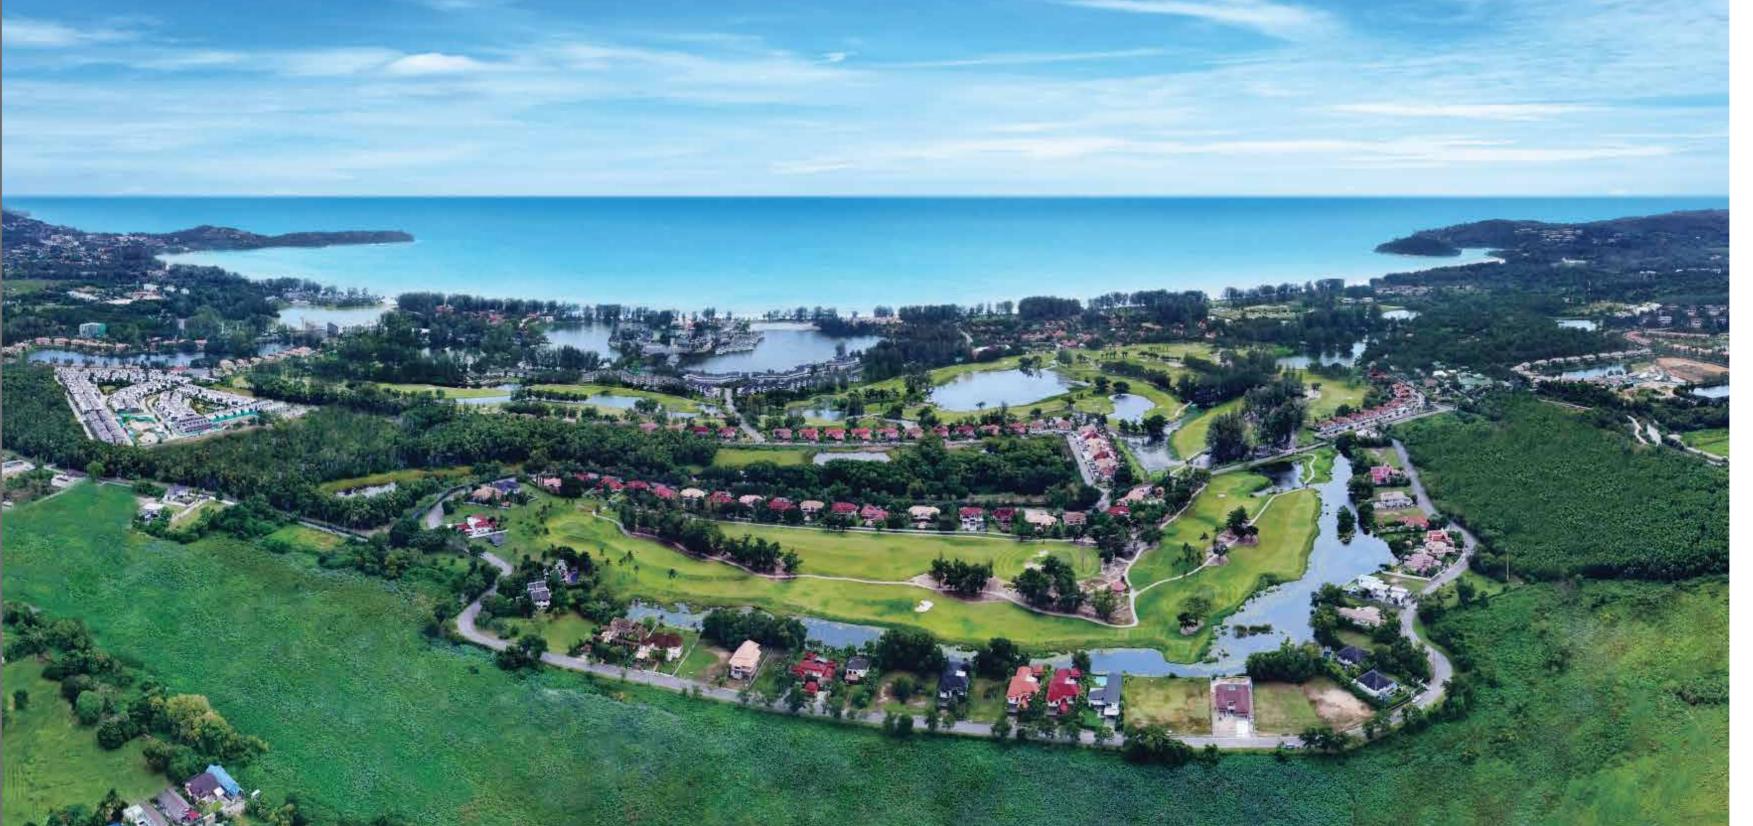

## LOCATION

Surrounded by the turquoise waters of the Andaman Sea and fringed by golden shores, Phuket is an island that compels travellers to visit from around the world.

Reaching Phuket is easy with direct flights from main cities around the world. The island is also linked to Thailand's mainland by road.

And once here, this idyllic island offers a wonderful environment to work and live - combining warm tropical weather and an easy-going lifestyle with the modern amenities of 21st century life.

Laguna Phuket itself is located in a prime west coast area of Phuket with proximity to an abundance of facilities. Local shopping malls, international schools and world-class hospitals are all close by, while Phuket's international airport can be reached by car in just 25 minutes.