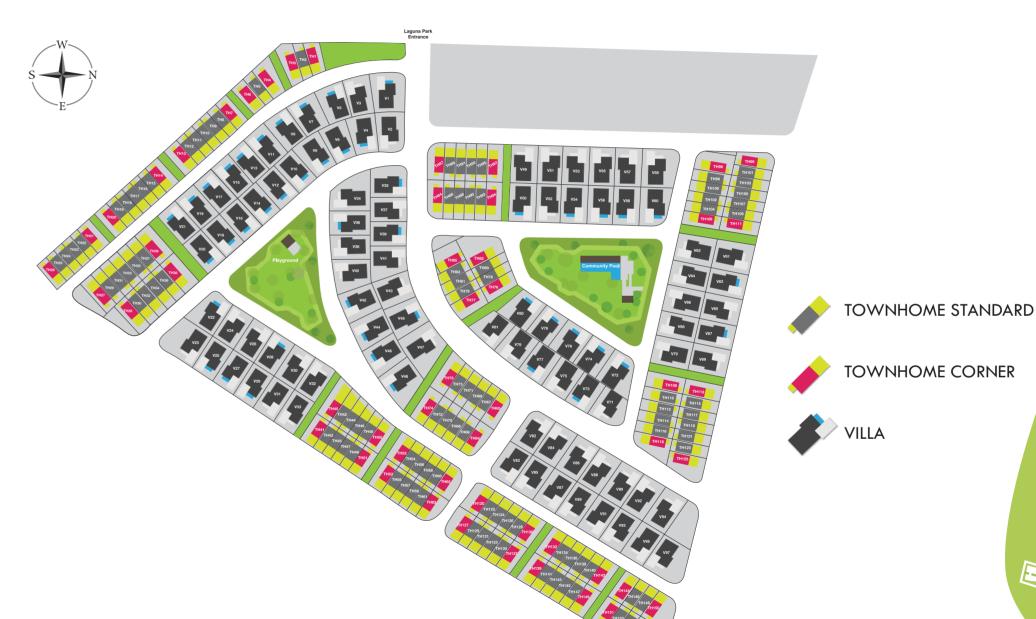

pletely transformed to add a fifth bedroom, extra dining room or more living space. For those wanting to soak up Phuket's glorious tropical sunshine, the top floor can be used to install a rooftop pool or a barbecue area with an open air gazebo for al fresco dining.

### LAGUNA PARK VILLAS









|                        | Villa   |
|------------------------|---------|
| Bedrooms               | 4       |
| Bathrooms              | 5       |
| Maid's Quarter         | Yes     |
| Living Area*           | 215 sqm |
| Terrace and Deck Area* | 81 sqm  |
| Parking Area*          | 44 sqm  |
| Total Area*            | 340 sqm |
|                        |         |

\*approximate area

Ground Floor 1st Floor 2nd Floor Option 1 2nd Floor Option 2



### LAGUNA PARK PHASE 1

## **MASTER PLAN**









# **OWNER PRIVILEGES**

All Laguna Park owners will receive a number of privileged benefits. These include access to the residents' exclusive beach club area and generous discounts on amenities within Laguna Phuket, including hotels, restaurants, bars, golfing and spa facilities. Villa owners will also receive a 5 year golf membership to the Laguna Golf Phuket.

With superb leisure facilities, beachside restaurants and relaxing retreats sitting on your doorstep, Laguna Park homeowners can enjoy a lifestyle that most can only dream about.







#### MILESTONES

- Laguna Resorts and Hotels PLC, a subsidiary of Banyan Tree Holdings Limited, acquired over 550 acres of land on the site of an abandoned tin mine at Bang Tao Bay, Phuket, Thailand.
- 1987 Laguna Resorts and Hotels PLC bega