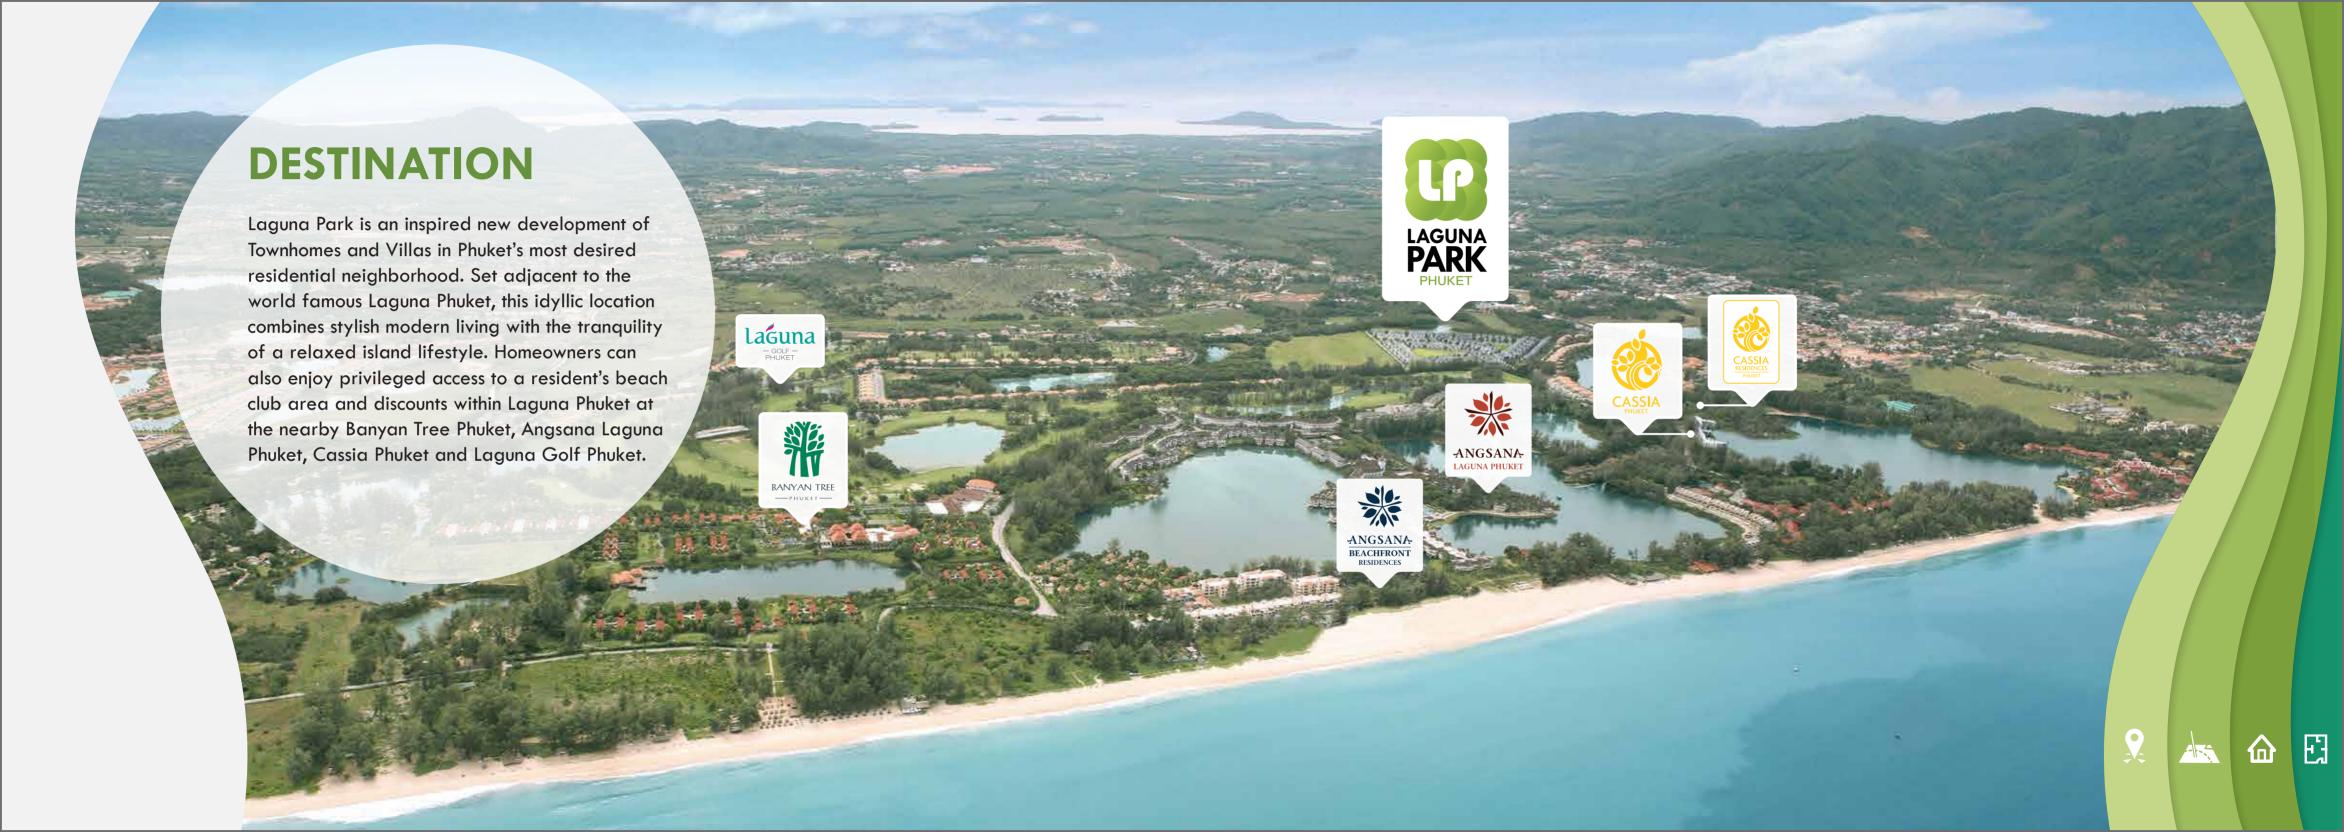

## LOCATION

Surrounded by the turquoise waters of the Andaman Sea and fringed by golden shores, Phuket is an island that compels travellers to visit from around the world.

Reaching Phuket is easy with direct flights from main cities around the world. The island is also linked to Thailand's mainland by road.

And once here, this idyllic island offers a wonderful environment to work and live - combining warm tropical weather and an easy-going lifestyle with the modern amenities of 21st century life.

Laguna Phuket itself is located in a prime west coast area of Phuket with proximity to an abundance of facilities. Local shopping malls, international schools and world-class hospitals are all close by, while Phuket's international airport can be reached by car in just 25 minutes.