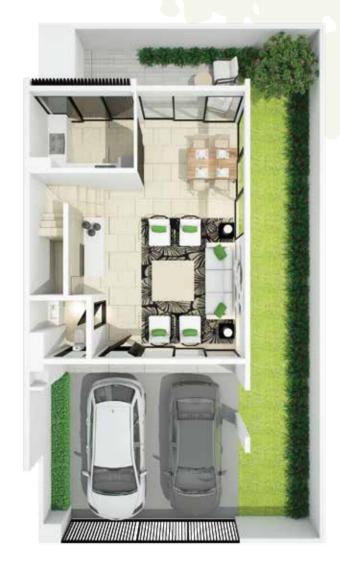

## **TOWNHOMES**

1st Floor

\*approximate area

|                        | Townhome standard | Townhome corner-unit |
|------------------------|-------------------|----------------------|
| Bedrooms               | 2                 |                      |
| Bathrooms              | 4                 |                      |
| Living Area*           | 114 sqm           | 124 sqm              |
| Terrace and Deck Area* | 32 sqm            | 36 sqm               |
| Parking Area*          | 27 sqm            | 32 sqm               |
| Total Area*            | 173 sqm           | 192 sqm              |

\*approximate area

Ground Floor 1st Floor 2nd Floor Option 1 2nd Floor Option 2