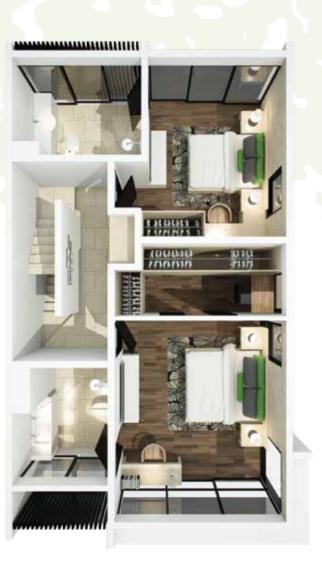

日

2nd Floor Option 2

The three-storey detached Park Villas are the largest of the Laguna Park homes, with the practicalities of modern living at the heart of their design. As well as four bedrooms including a spacious master bedroom, each Villa features multiple living spaces along with maid's quarters that include a separate entrance.

### LAGUNA PARK VILLAS

|                        | Villa   |
|------------------------|---------|
| Bedrooms               | 4       |
| Bathrooms              | 5       |
| Maid's Quarter         | Yes     |
| Living Area*           | 215 sqm |
| Terrace and Deck Area* | 81 sqm  |
| Parking Area*          | 44 sqm  |
| Total Area*            | 340 sqm |
|                        |         |