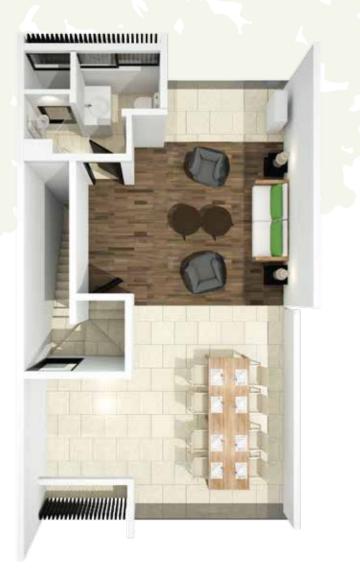

日

2nd Floor Option 2

The three-storey detached Park Villas are the largest of the Laguna Park homes, with the practicalities of modern living at the heart of their design. As well as four bedrooms including a spacious master bedroom, each Villa features multiple living spaces along with maid's quarters that include a separate entrance.

As with Townhomes, the top floor can be completely transformed to add a fifth bedroom, extra dining room or more living space. For those wanting to soak up Phuket's glorious tropical sunshine, the top floor can be used to install a rooftop pool or a barbecue area with an open air gazebo for al fresco dining.