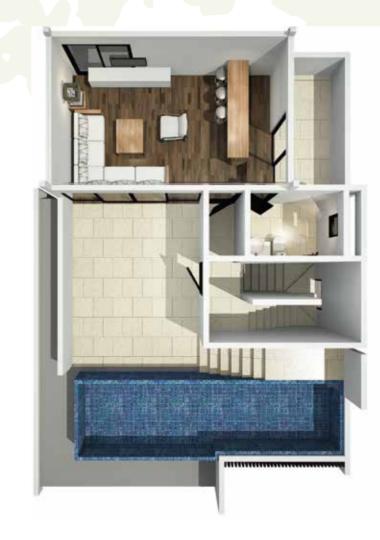

日

2nd Floor Option 2

The three-storey detached Park Villas are the largest of the Laguna Park homes, with the practicalities of modern living at the heart of their design. As well as four bedrooms including a spacious master bedroom, each Villa features multiple living spaces along with maid's quarters that include a separate entrance.

As with Townhomes, the top floor can be completely transformed to add a fifth bedroom, extra dining room or more living space. For those wanting to soak up Phuket's glorious tropical sunshine, the top floor can be used to install a rooftop pool or a barbecue area with an open air gazebo for al fresco dining.

\*approximate area

Ground Floor 1st Floor 2nd Floor Option 1 2nd Floor Option 2