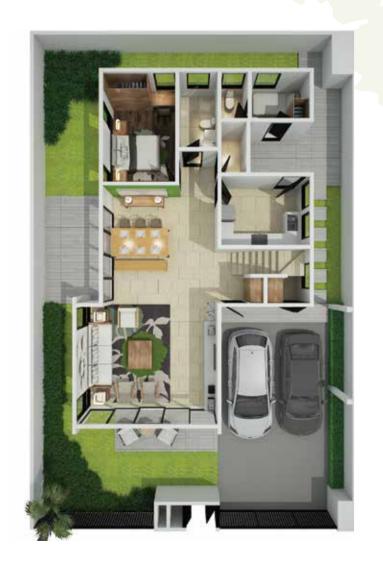

Laguna Park Townhomes have been specifically designed with smaller families and couples in mind. These modern, 2-bedroom properties offer a modern and functional living space, but homeowners can also completely reconfigure the top floor of their Townhomes to create more room. Add another dining room, create extra bedrooms, fit in a study or install a Jacuzzi - there's the potential to reimagine the property any way you wish.

## **TOWNHOMES**

1st Floor

\*approximate area

|                        | Townhome standard | Townhome corner-unit |
|------------------------|-------------------|----------------------|
| Bedrooms               | 2                 |                      |
| Bathrooms              | 4                 |                      |
| Living Area*           | 114 sqm           | 124 sqm              |
| Terrace and Deck Area* | 32 sqm            | 36 sqm               |
| Parking Area*          | 27 sqm            | 32 sqm               |
| Total Area*            | 173 sqm           | 192 sqm              |