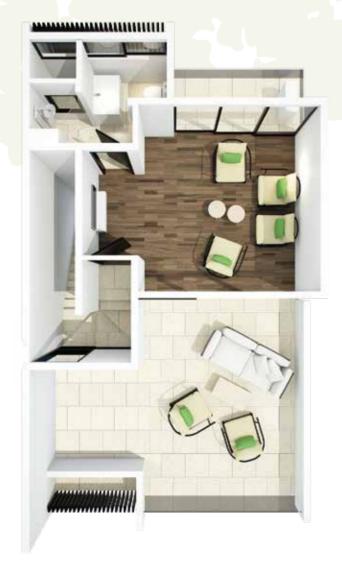

日

2nd Floor Option 2

The three-storey detached Park Villas are the largest of the Laguna Park homes, with the practicalities of modern living at the heart of their design. As well as four bedrooms including a spacious master bedroom, each Villa features multiple living spaces along with maid's quarters that include a separate entrance.

As with Townhomes, the top floor can be completely transformed to add a fifth bedroom, extra dining room or more living space. For those wanting to soak up Phuket's glorious tropical sunshine, the top floor can be used to install a rooftop pool or a barbecue area with an open air gazebo for al fresco dining.