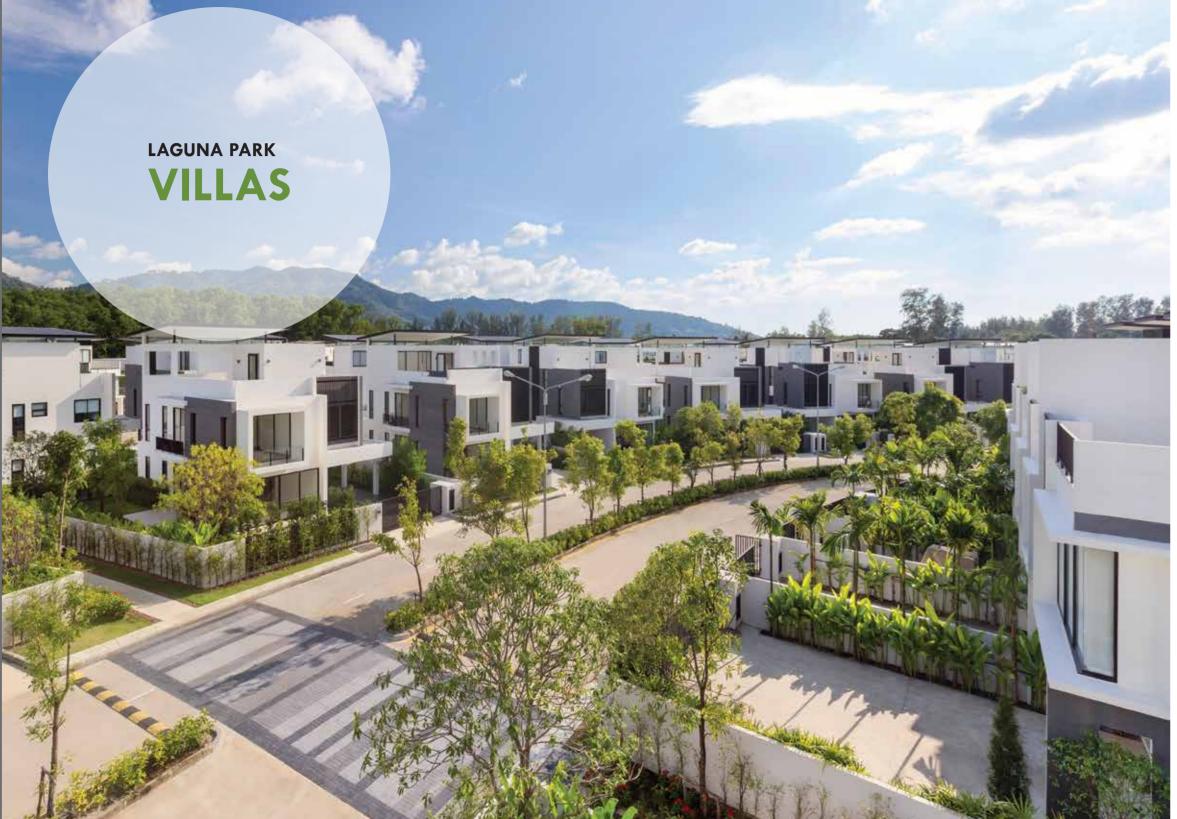

#### LAGUNA PARK

日

2nd Floor Option 2

The three-storey detached Park Villas are the largest of the Laguna Park homes, with the practicalities of modern living at the heart of their design. As well as four bedrooms including a spacious master bedroom, each Villa features multiple living spaces along with maid's quarters that include a separate entrance.

### LAGUNA PARK VILLAS

|                        | Villa   |
|------------------------|---------|
| Bedrooms               | 4       |
| Bathrooms              | 5       |
| Maid's Quarter         | Yes     |
| Living Area*           | 215 sqm |
| Terrace and Deck Area* | 81 sqm  |
| Parking Area*          | 44 sqm  |
| Total Area*            | 340 sqm |
|                        |         |