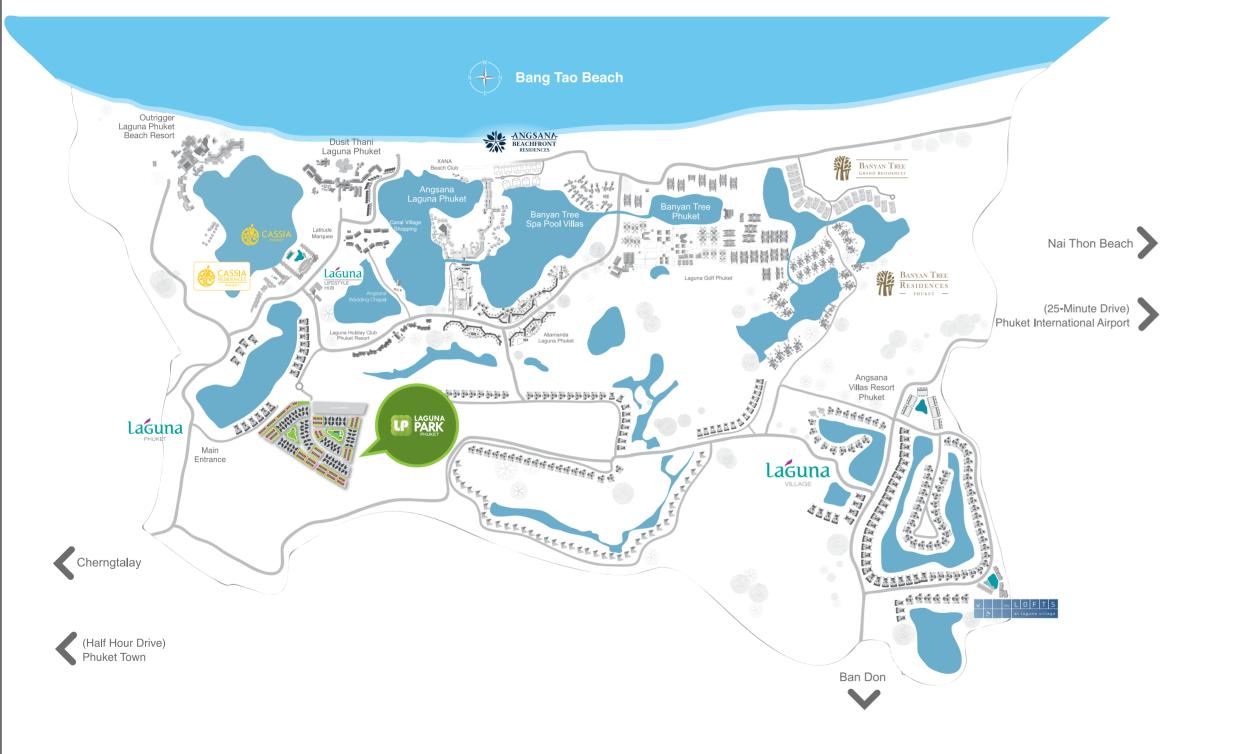

### LAGUNA PARK PHASE 1

## **MASTER PLAN**

And once here, this idyllic island offers a wonderful environment to work and live - combining warm tropical weather and an easy-going lifestyle with the modern amenities of 21st century life.

Laguna Phuket itself is located in a prime west coast area of Phuket with proximity to an abundance of facilities. Local shopping malls, international schools and world-class hospitals are all close by, while Phuket's international airport can be reached by car in just 25 minutes.