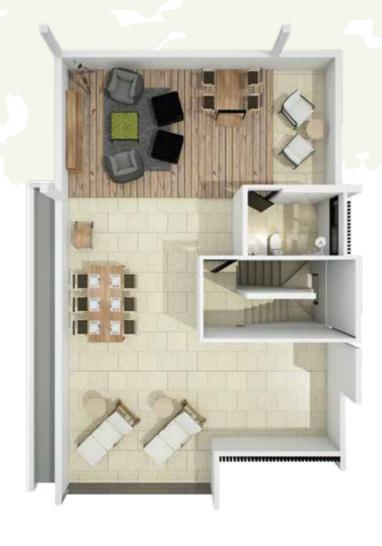

日

2nd Floor Option 2

The three-storey detached Park Villas are the largest of the Laguna Park homes, with the practicalities of modern living at the heart of their design. As well as four bedrooms including a spacious master bedroom, each Villa features multiple living spaces along with maid's quarters that include a separate entrance.

As with Townhomes, the top floor can be completely transformed to add a fifth bedroom, extra dining room or more living space. For those wanting to soak up Phuket's glorious tropical sunshine, the top floor can be used to install a rooftop pool or a barbecue area with an open air gazebo for al fresco dining.

\*approximate area

Ground Floor 1st Floor 2nd Floor Option 1 2nd Floor Option 2