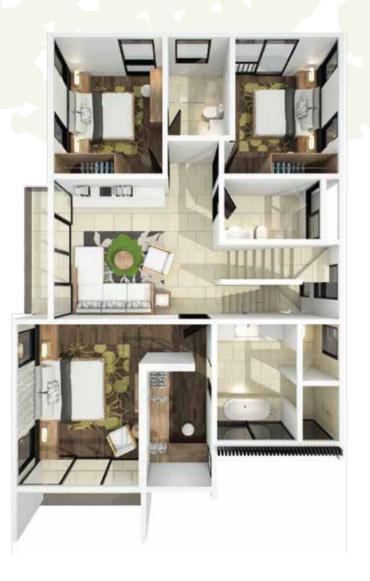

## **TOWNHOMES**

1st Floor

\*approximate area

|                        | Townhome standard | Townhome corner-unit |
|------------------------|-------------------|----------------------|
| Bedrooms               | 2                 |                      |
| Bathrooms              | 4                 |                      |
| Living Area*           | 114 sqm           | 124 sqm              |
| Terrace and Deck Area* | 32 sqm            | 36 sqm               |
| Parking Area*          | 27 sqm            | 32 sqm               |
| Total Area*            | 173 sqm           | 192 sqm              |

\*approximate area

Ground Floor 1st Floor 2nd Floor Option 1 2nd Floor Option 2