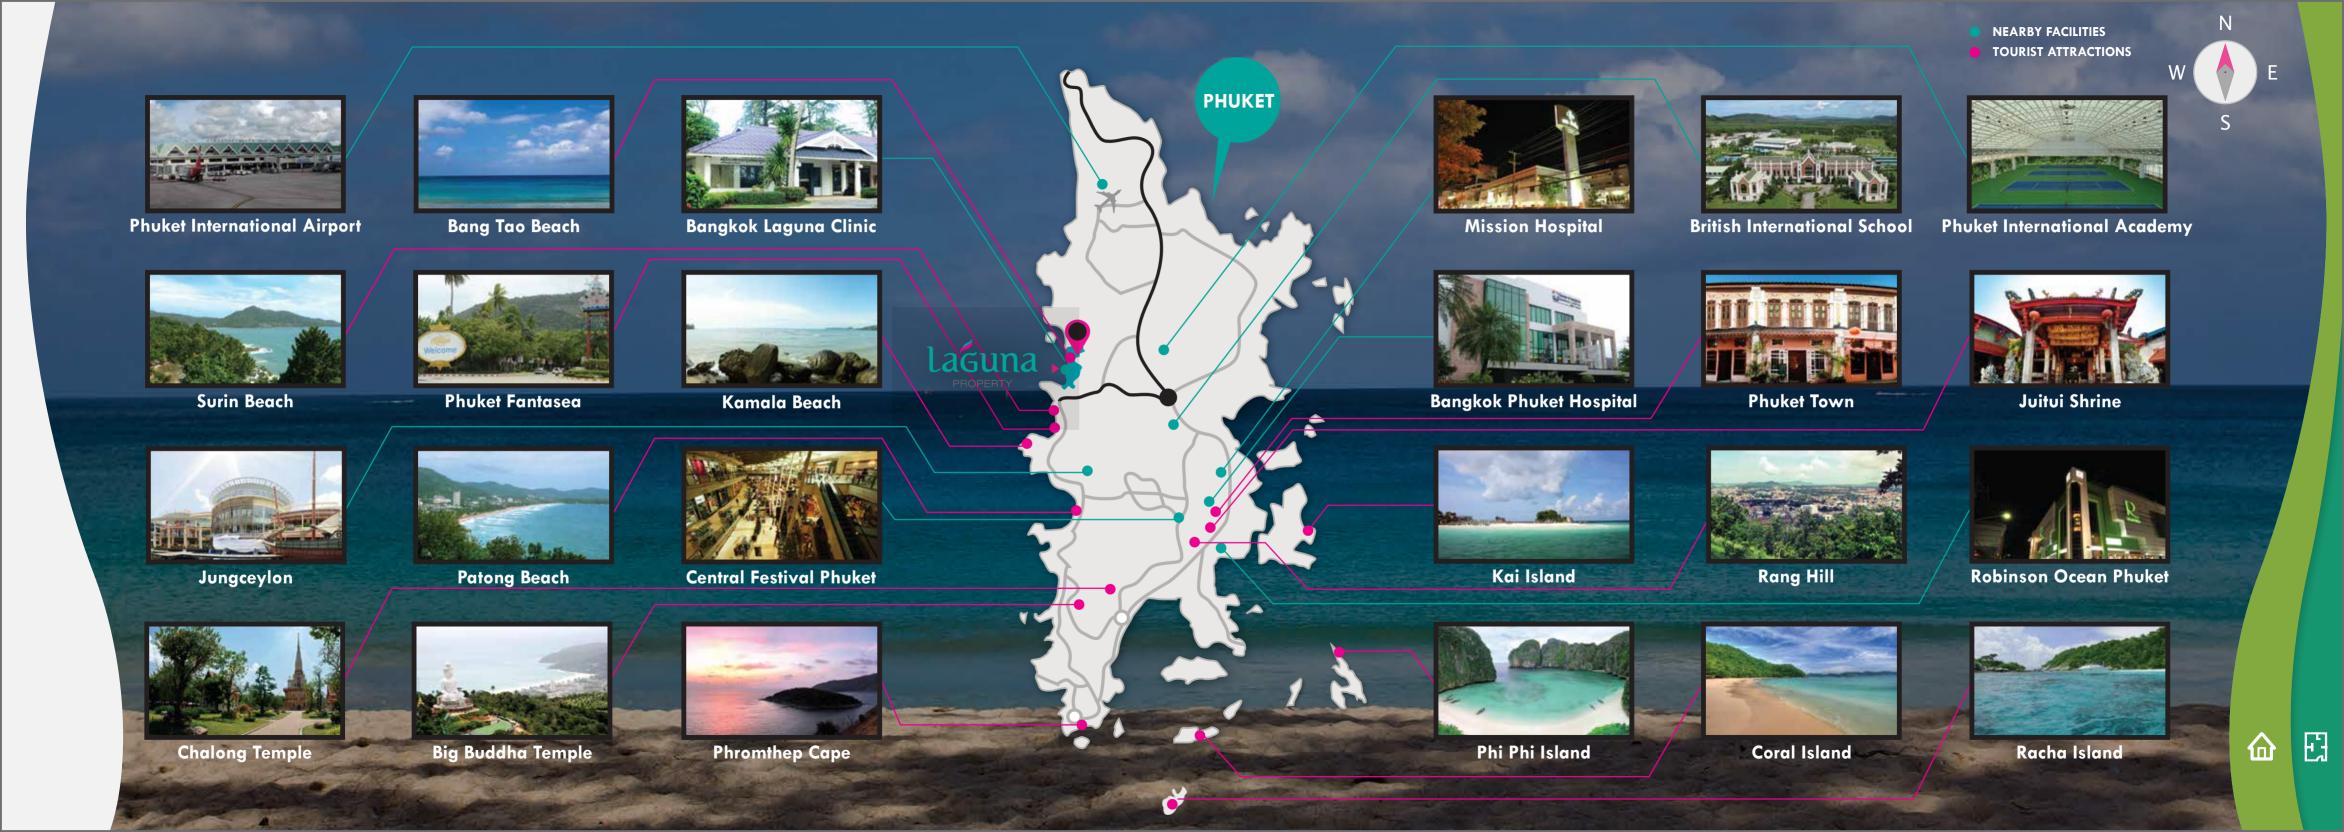

## LOCATION

Surrounded by the turquoise waters of the Andaman Sea and fringed by golden shores, Phuket is an island that compels travellers to visit from around the world.

Reaching Phuket is easy with direct flights from main cities around the world. The island is also linked to Thailand's mainland by road.

And once here, this idyllic island offers a wonderful environment to work and live - combining warm tropical weather and an easy-going lifestyle with the modern amenities of 21st century life.

Laguna Phuket itself is located in a prime west coast area of Phuket with proximity to an abundance of facilities. Local shopping malls, international schools and world-class hospitals are all close by, while Phuket's international airport can be reached by car in just 25 minutes.